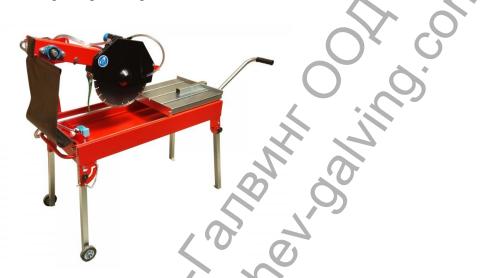

## BLOCK AND STONE BENCH SAW EUROKOMAX MS400 (WITH DIAMOND BLADE)

Motor: Electric

• Motor power (V/Hz): 230V/50Hz

Motor power (kW): 2,2 kWMax. diamond blade: 400 mm

Max. drainfold blade. 400 mm
Max. cutting depth: 140 mm

Max. cutting length: 650 mmWater supply: Water pump

• Weight (kg): 85 kg

Cuts any kind of construction material, specially prefabricated concrete blocks, **Porotherm blocks**, Ytong blocks, large bricks, etc.

- With a cutting depth of 140mm MS400 easily cuts 25cm height blocks in two passes.
- MS400 Block Saw is a tough and robust saw, so **vibration is avoided** during the cutting and assures an improved performance of the **diamond blade**.
- Height regulation the cutting head can be **easily raised and lowered** allowing different cutting depths.
- The sliding cart is featured with cylindrical shaped wheels, which slide on through cylindrical shaped guides, assuring then **absolute stability**.
- Table saw **safety blade guard** is made of steel, it is a necessary part of the tablesaw assembly.
- Protected, plastic covered switch.

- Gradual ruler.
- Supply of **flushing water on both sides** of saw blade.
- Easy carriage thanks to the wheels.
- Legs are removable in order to make carriage and storage more comfortable.
- 2 Handles on both sides of the machine for **convenient transport**.